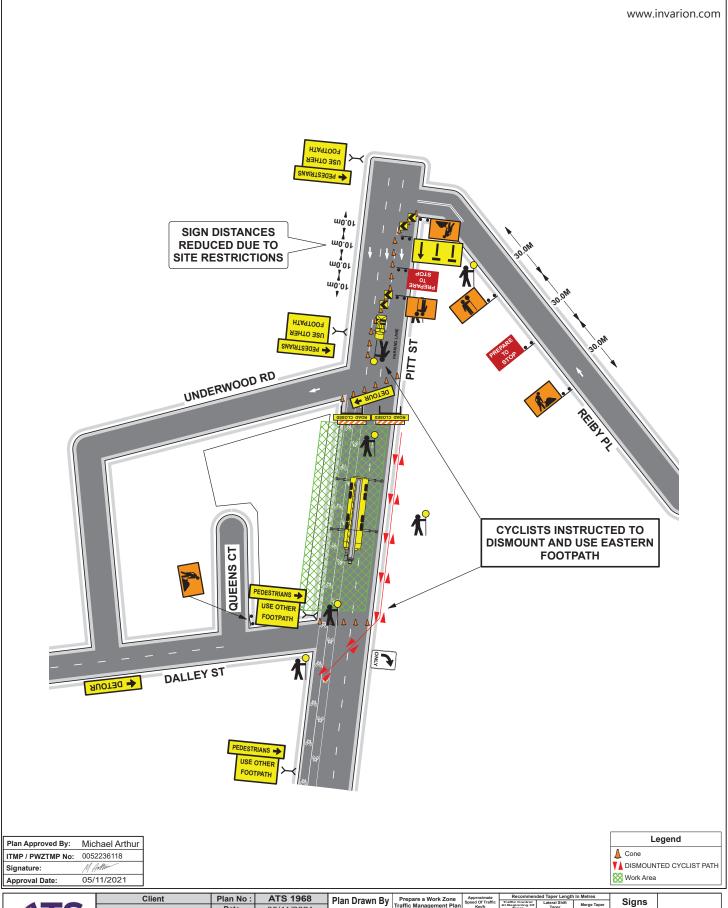

## **AUSTRALIAN TRAFFIC SOLUTIONS**

\* This plan remains the property of Australian Traffic Solutions. \*This TGS is not to scale. \*This TGS Complies with Australian Standards 1742-3 and the TFNSW Traffic Control at Work Sites Manual

## **AUSTRALIAN TRAFFIC SOLUTIONS**

|                                             | Client           | Plan No :       | ATS 1968             | Dian Drawn By   | Traffic Management Plan | Approximate<br>Speed Of Traffic<br>Km/h | Recommended Taper Length In Metres          |                        |             | 0.                                                                               |                                               |
|---------------------------------------------|------------------|-----------------|----------------------|-----------------|-------------------------|-----------------------------------------|---------------------------------------------|------------------------|-------------|----------------------------------------------------------------------------------|-----------------------------------------------|
| ATS Your Trusted Traffic Management Partner | METRO DEMO       | Date            | 05/11/2021           | Jared Abrahamse |                         |                                         | Traffic Control<br>At Beginning Of<br>Taper | Lateral Shift<br>Taper | Merge Taper | Signs                                                                            |                                               |
|                                             |                  | Date            | 03/11/2021           |                 |                         | 45 Or Less                              | 15                                          | 0                      | 15          | Size "                                                                           | s A I                                         |
|                                             |                  | Type Of Closure | FULL ROAD<br>CLOSURE |                 | Card No.<br>TCT0032472  | 46 - 55                                 | 15                                          | 15                     | 30          |                                                                                  | <b>⊣                                    </b>  |
|                                             |                  |                 |                      |                 |                         | 56 - 65                                 | 30                                          | 30                     | 60          | spacing                                                                          |                                               |
|                                             | Location Of Work |                 |                      |                 |                         | 66 - 75                                 | N/A                                         | 70                     | 115         | ADVANCED WARNING<br>AREA TO                                                      |                                               |
|                                             |                  |                 |                      |                 |                         | 76 - 85                                 | N/A                                         | 80                     | 130         | D = Speed Limit                                                                  | <b>⊣ /                                   </b> |
|                                             | 55 PITT ST.      | On Site         | TOM                  | 9757 4351 or    |                         | 86 - 95                                 | N/A                                         | 90                     | 145         | in Metres                                                                        |                                               |
|                                             | SYDNEY           |                 | 0418 273 884         | 0438 626 507    |                         | 96 - 105                                | N/A                                         | 100                    | 160         | Use class 2 reflective signs for<br>work & Class 1 reflective sign               | for                                           |
|                                             | STUNET           | Contact         | 0410 273 004         | - :             | [                       | Greater Then 105                        | N/A                                         | 110                    | 180         | night work, Signs may be duplicated<br>across the road way for better visibility |                                               |