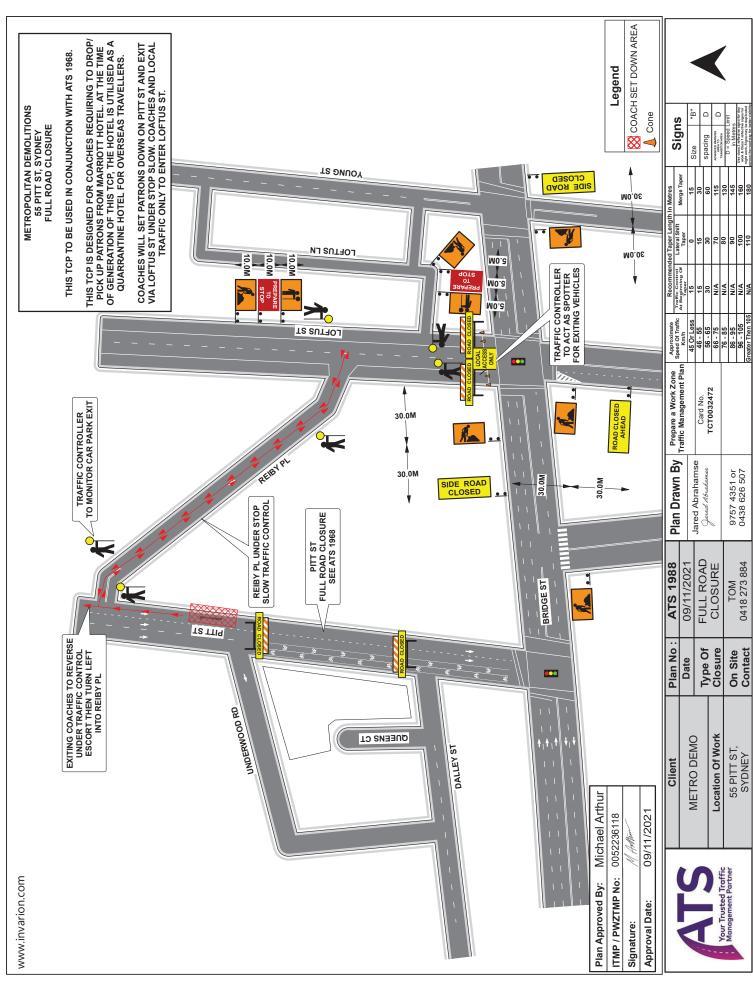

## **AUSTRALIAN TRAFFIC SOLUTIONS**

\* This plan remains the property of Australian Traffic Solutions. \*This TGS is not to scale. \*This TGS Complies with Australian Standards 1742-3 and the TFNSW Traffic Control at Work Sites Manual

0418 273 884

Contact

spacing Size

Card No. **TCT0032472** 

Jared Abrahamse Jared Abrahamse

FULL ROAD CLOSURE

Type Of Closure On Site

Location Of Work METRO DEMO

55 PITT ST, SYDNEY

Your Trusted Traffic Management Partner

## **AUSTRALIAN TRAFFIC SOLUTIONS**

|                                             | Client           | Plan No :       | ATS 1968             | Dian Drawn By   | Traffic Management Plan | Approximate<br>Speed Of Traffic<br>Km/h | Recommended Taper Length In Metres          |                        |             | 0.                                                                               |                                               |
|---------------------------------------------|------------------|-----------------|----------------------|-----------------|-------------------------|-----------------------------------------|---------------------------------------------|------------------------|-------------|----------------------------------------------------------------------------------|-----------------------------------------------|
| ATS Your Trusted Traffic Management Partner | METRO DEMO       | Date            | 05/11/2021           | Jared Abrahamse |                         |                                         | Traffic Control<br>At Beginning Of<br>Taper | Lateral Shift<br>Taper | Merge Taper | Signs                                                                            |                                               |
|                                             |                  | Date            | 03/11/2021           |                 |                         | 45 Or Less                              | 15                                          | 0                      | 15          | Size "                                                                           | s A I                                         |
|                                             |                  | Type Of Closure | FULL ROAD<br>CLOSURE |                 | Card No.<br>TCT0032472  | 46 - 55                                 | 15                                          | 15                     | 30          |                                                                                  | <b>⊣                                    </b>  |
|                                             |                  |                 |                      |                 |                         | 56 - 65                                 | 30                                          | 30                     | 60          | spacing                                                                          |                                               |
|                                             | Location Of Work |                 |                      |                 |                         | 66 - 75                                 | N/A                                         | 70                     | 115         | ADVANCED WARNING<br>AREA TO                                                      |                                               |
|                                             |                  |                 |                      |                 |                         | 76 - 85                                 | N/A                                         | 80                     | 130         | D = Speed Limit                                                                  | <b>⊣ /                                   </b> |
|                                             | 55 PITT ST.      | On Site         | TOM                  | 9757 4351 or    |                         | 86 - 95                                 | N/A                                         | 90                     | 145         | in Metres                                                                        |                                               |
|                                             | SYDNEY           |                 | 0418 273 884         | 0438 626 507    |                         | 96 - 105                                | N/A                                         | 100                    | 160         | Use class 2 reflective signs for<br>work & Class 1 reflective sign               | for                                           |
|                                             | STUNET           | Contact         | 0410 273 004         | - :             | [                       | Greater Then 105                        | N/A                                         | 110                    | 180         | night work, Signs may be duplicated<br>across the road way for better visibility |                                               |